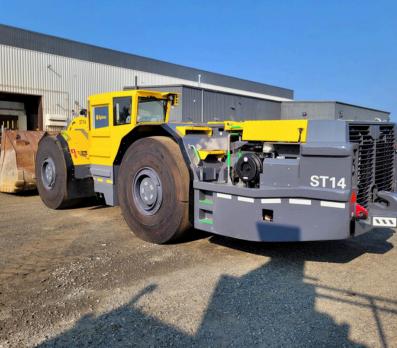

## SCOOPTRAM ST14

## Machine Details

\*Bucket can be modified to suit your needs on site\*

- Cummins QSM11 engine
- Dana TE32 transmission with torque converter, automatic lock-up and automatic declutch
- Kessler D106 axles with limited slip and SAHR brakes
- ISO FOPS/ROPS certified operator compartment
- Air suspended chair
- Automation-ready Certiq telematics machine kit
- Load sensing hydraulics
- Epiroc Rig Control System (RCS)
- Audio visual reverse alarm
- Traction control
- Soft stop
- Machine warm up function