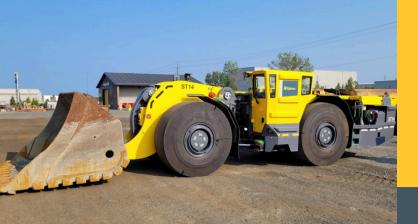

## SCOOPTRAM ST14

## Machine Details

\*Bucket can be modified to suit your needs on site\*

- Cummins QSM11 engine
- Dana TE32 transmission with torque converter, automatic lock-up and automatic declutch
- Kessler D106 axles with limited slip and SAHR brakes
- ISO FOPS/ROPS certified operator compartment
- Air suspended chair
- Automation-ready Certiq telematics machine kit
- Load sensing hydraulics
- Epiroc Rig Control System (RCS)
- Audio visual reverse alarm
- Traction control
- Soft stop
- Machine warm up function