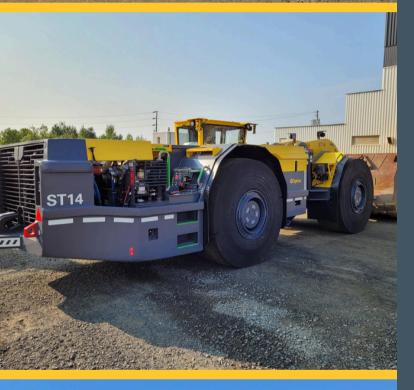

## SCOOPTRAM ST14

## Machine Details

\*Bucket can be modified to suit your needs on site\*

- Cummins QSM11 engine
- Dana TE32 transmission with torque converter, automatic lock-up and automatic declutch
- Kessler D106 axles with limited slip and SAHR brakes
- ISO FOPS/ROPS certified operator compartment
- Air suspended chair
- Automation-ready Certiq telematics machine kit
- Load sensing hydraulics
- Epiroc Rig Control System (RCS)
- Audio visual reverse alarm
- Traction control
- Soft stop
- Machine warm up function